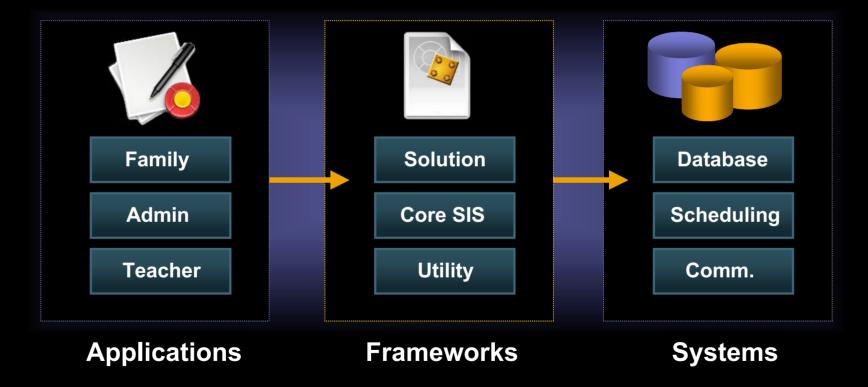

### WebObjects Solutions

### **Session 713**

### Toni Trujillo Vian Director, WebObjects Engineering

### Introduction

• Examples and case studies of how WebObjects has been used to bring information to the web, streamline business operations, and solve real world problems

### What You Will Learn

- Innovative ways that WebObjects is being utilized
- WebObjects solves myriad business needs
- WebObjects projects have high success rates